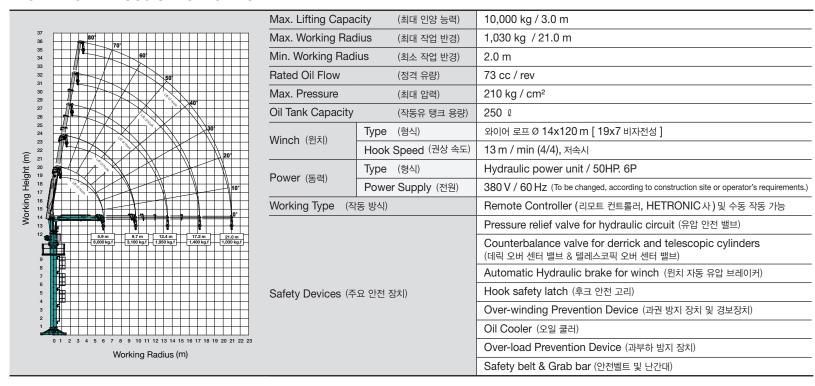

, HKTC continues to share new experiences and values we make to you.



## **Premier Performance**

### Reliable, Durable, Maneuverable and InnovativeTelescopic Boom Type Stationary Crane

Designed to maximize capability, durability and convenience, starting from development stage.



loss for high efficiency

3 Plating Galvanization

Bolts, Nuts and Steel plates are fully galvanized to prevent Rust.

By wire rope guide or rope mold, wire rope can be adjusted with ease for layer change.

10m Mast

10m Mast is a commonality item and can be used for placing boom also.



crane operation can be made even on the ground.

durablity is improved. It can prevent operation can be temporarily made on the work platform



### **Stationary Crane (HLC-10015F)**

### **WORKING RADIUS / SPECIFICATION**



### DIAGRAM



#### Remarks

- 1. According to Boom section adjustment and optional item application, variant models can be available.
- 2. The specifications are subject to change without prior-notice, according to product improvements.
- 3. The separate Contract with specification sheet prevails the above-mentioned Specification.