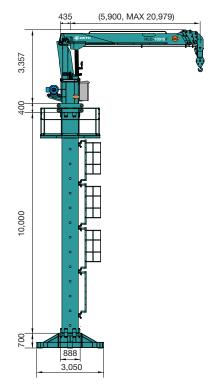

s to share new experiences and values we make to you.



## **Premier Performance**

### Reliable, Durable, Maneuverable and InnovativeTelescopic Boom Type Stationary Crane

Designed to maximize capability, durability and convenience, starting from development stage.



loss for high efficiency

3 Plating Galvanization

Bolts, Nuts and Steel plates are fully galvanized to prevent Rust.

By wire rope guide or rope mold, wire rope can be adjusted with ease for layer change.

10m Mast

10m Mast is a commonality item and can be used for placing boom also.



crane operation can be made even on the ground.

durablity is improved. It can prevent operation can be temporarily made on the work platform



### **Stationary Crane (HLC-10015F)**

### **WORKING RADIUS / SPECIFICATION**



### DIAGRAM



#### Remarks

- 1. According to Boom section adjustment and optional item application, variant models can be available.
- 2. The specifications are subject to change without prior-notice, according to product improvements.
- 3. The separate Contract with specification sheet prevails the above-mentioned Specification.