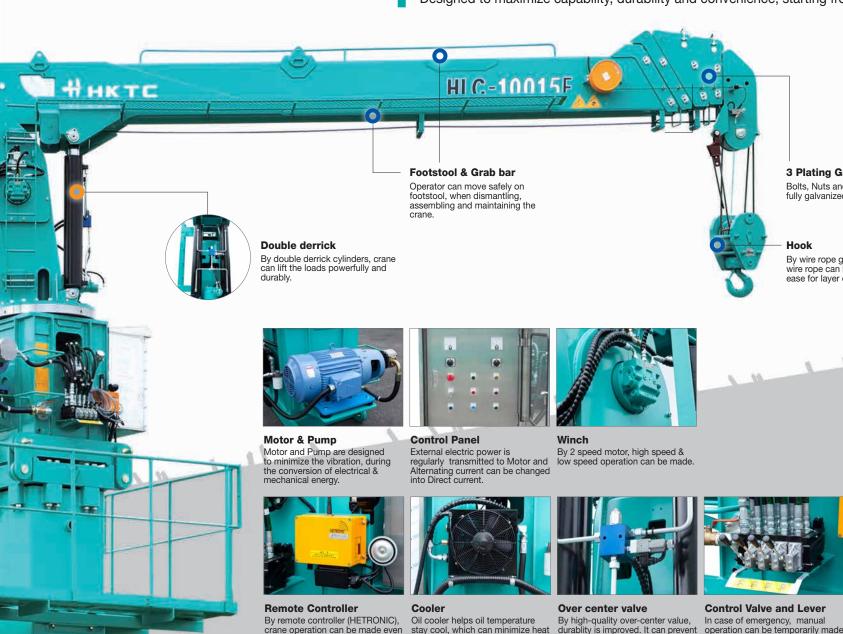

### Reliable, Durable, Maneuverable and InnovativeTelescopic Boom Type Stationary Crane

Designed to maximize capability, durability and convenience, starting from development stage.

loss for high efficiency

3 Plating Galvanization

Bolts, Nuts and Steel plates are fully galvanized to prevent Rust.

By wire rope guide or rope mold, wire rope can be adjusted with ease for layer change.

10m Mast

10m Mast is a commonality item and can be used for placing boom also.

crane operation can be made even on the ground.

durablity is improved. It can prevent operation can be temporarily made on the work platform